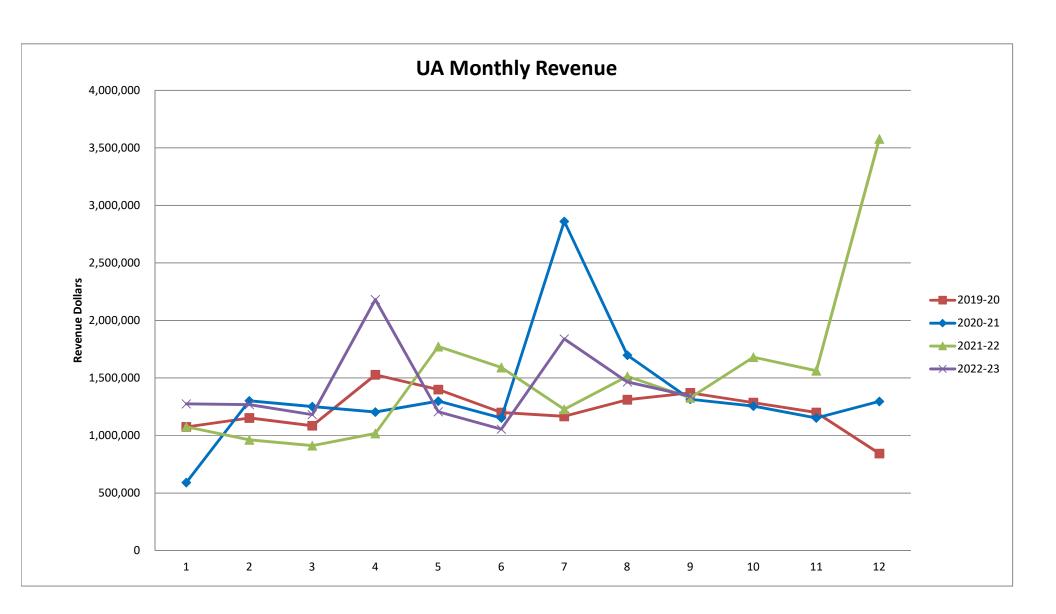

### Background:

**Overall**, February 2023 is showing a \$52,476 gain in comparison to the February 2022 loss of \$1,385,984. The February 2023 revenue level is higher by \$1,399,384 from the February 2022 level (\$11,475,287 for February 2023 and \$10,075,903 for February 2022). The February 2023 expenditure level is lower by \$39,076 from the February 2022 level (\$11,422,811 for February 2023 and \$11,461,887 for February 2022).

### Revenue:

The revenue is higher this year in comparison to FY 2022 by \$1,399,384. Revenue has changed in the following categories:

o Basic Aid/Classroom Trust \$2,162,663 higher – Funding Inequity Payments

Transport \$167,989 higher – funding increase

o **Title & SPED** \$104,014 higher – timing

o **Prop C** \$97,580 higher – FY22 WADA increase

Earnings on Deposits
 Food Service
 Medicaid
 \$36,776 higher
 \$22,589 higher
 \$16,018 higher

Other Federal Revenue
 Other Local Revenue
 (\$887,728 lower) – prior year ESSER funding
 (\$300,943 lower) – prior year KCPS Payment

Grants & Donations (\$20,072 lower)All Other \$498 higher

### University Academy Revenue Summary For the YTD Ending February 28, 2023

|                                      | Revenue to | Approved   | % of    |
|--------------------------------------|------------|------------|---------|
|                                      | Date       | Budget     | Budget  |
| Revenue from local sources           |            |            |         |
| Earnings on deposits                 | 34,577     | 10,000     | 345.77% |
| Sales tax - prop C                   | 1,161,076  | 1,598,442  | 72.64%  |
| Unrestricted gifts & grants          | 13,506     | -          | 0.00%   |
| Restricted gifts & grants            | 285,147    | 372,755    | 76.50%  |
| Food service sales                   | 76         | 83,556     | 0.09%   |
| Fundraising revenue                  | 6,575      | 70,140     | 9.37%   |
| Other local revenue                  | 182,837    | 100,000    | 182.84% |
| Total local revenue                  | 1,683,794  | 2,234,893  | 75.34%  |
| Revenue from state sources           |            |            |         |
| Basic formula                        | 8,219,794  | 12,819,125 | 64.12%  |
| Transportation                       | 203,784    | 278,118    | 73.27%  |
| Basis formula - classroom trust fund | 330,841    | 425,000    | 77.84%  |
| Other Revenue                        | -          | -          | 0.00%   |
| Total state revenue                  | 8,754,419  | 13,522,243 | 64.74%  |
| Revenue from federal sources         |            |            |         |
| Medicaid revenue                     | 35,041     | 40,000     | 87.60%  |
| School lunch program                 | 269,031    | 368,613    | 72.98%  |
| School breakfast program             | 173,494    | 188,698    | 91.94%  |
| School Food Service-Summer           | -          | 52,928     | 0.00%   |
| Title I                              | 297,706    | 440,145    | 67.64%  |
| Title II Part A                      | 33,451     | 49,652     | 67.37%  |
| Title IV                             | 20,341     | 31,937     | 63.69%  |
| Part B/SPED revenue                  | 138,136    | 184,088    | 75.04%  |
| Other Federal Revenue                | 69,874     | 1,471,834  | 4.75%   |
| Total federal revenue                | 1,037,074  | 2,827,895  | 36.67%  |
| Totals                               | 11,475,287 | 18,585,031 | 61.74%  |