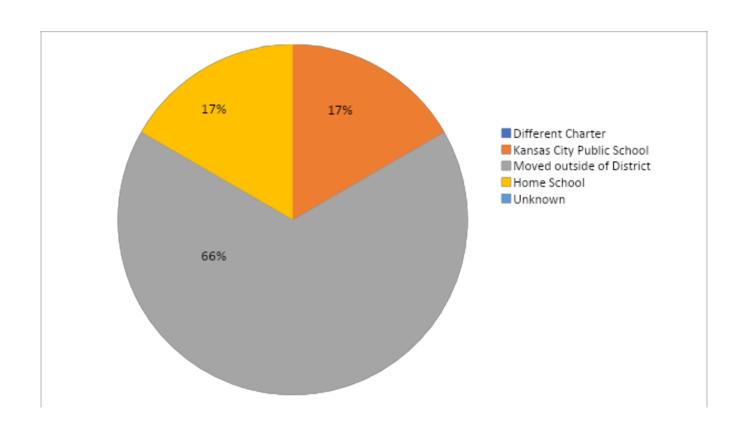

# UA Student Withdrawals February 28, 2023, through April 18, 2023 Total number of students withdrawn= 6