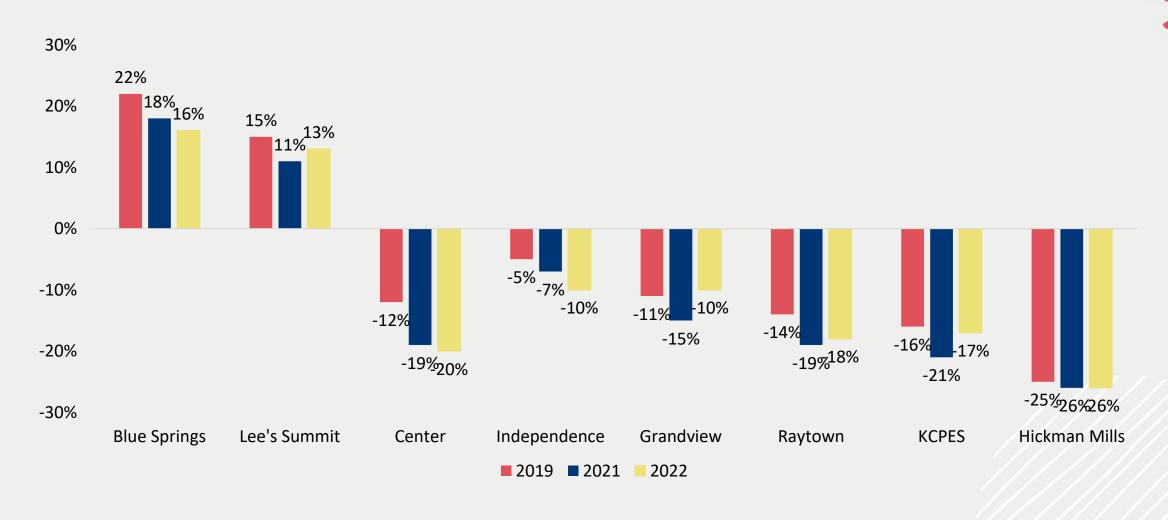

# Summary of Findings: Performance

- 1. Nationally: As a state, Missouri has lost ground relative to other states in terms of the percentage of kids who are proficient and/or advanced. This is true across reading and math.
- 2. Missouri: Within Missouri, students have had a very slight/almost flat recovery from the "COVID dip," and that is true across student groups, including students who are Black, Latino, and low-income.
- 3. Kansas City: Students in KCPES (all district/charter public students) had a "bounce back" from 2021 to 2022, after a steep COVID loss. Students "gained back" about 50% of the decline from 2019 to 2021 in 2021 to 2022.
  - Across race/ethnicity, the "bounce back" holds in a similar manner, with all racial/ethnic groups seeing similar rates of improvement.
  - Relative to surrounding districts and counties, KCPES improved more.
  - Kansas City is home to the top 6 LEAs for student growth and 12 who are in the top 10% around the state, suggesting KC is closing the gap and growing students faster than the state.
- 4. Concerningly, across country, the state, and in KC, the data suggests that our youngest learners are still declining or not improving, suggesting that the impact of COVID on students PK-3 is lingering.