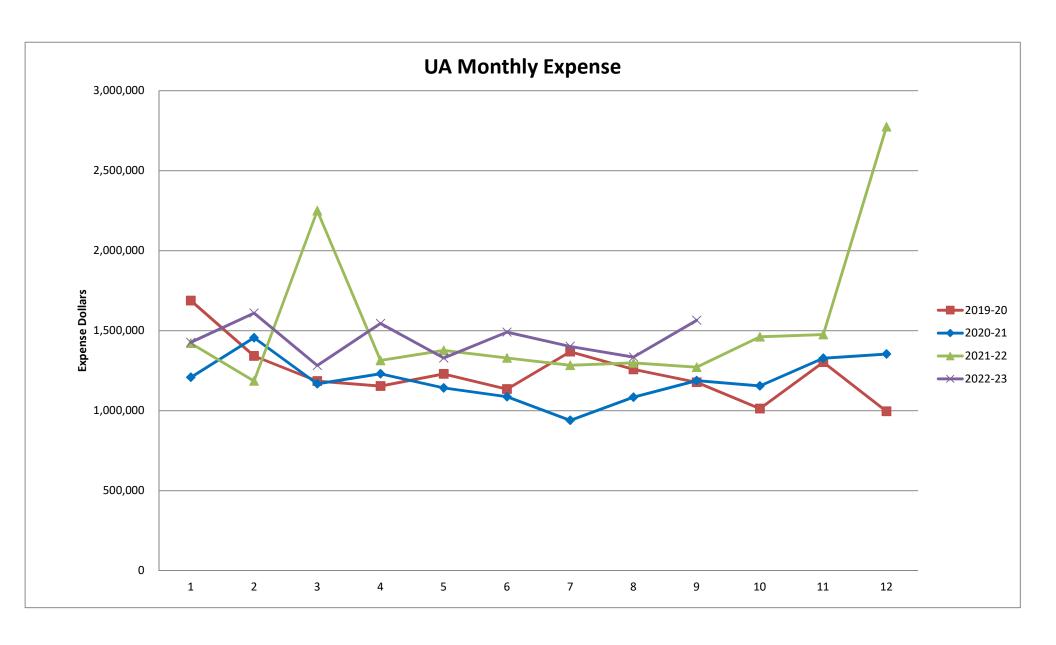

### Background:

**Overall**, February 2023 is showing a \$52,476 gain in comparison to the February 2022 loss of \$1,385,984. The February 2023 revenue level is higher by \$1,399,384 from the February 2022 level (\$11,475,287 for February 2023 and \$10,075,903 for February 2022). The February 2023 expenditure level is lower by \$39,076 from the February 2022 level (\$11,422,811 for February 2023 and \$11,461,887 for February 2022).

### **Expenses:**

Expenses are lower this year in comparison to FY 2022 by \$39,076.

Expenses have changed in the following categories:

- o **Labor expense** \$249,412 higher
- o **Benefits expense** \$86,739 higher
- o Purchase Services \$368,344 higher Instructional Services (PLTW, TFA, Coding Class)
- Supplies and Materials \$50,430 higher
- Capital Expenditure (\$794,001 lower) difference resulting from prior year ESSER purchases (Smart Boards, Playground construction, HVAC upgrades)

## University Academy Revenue & Expenditure Budget to Actual Summary For the YTD Ending February 28, 2023

|                                | Transactions to Approved Date Budget |            | % of<br>Budget |
|--------------------------------|--------------------------------------|------------|----------------|
| Revenue                        | 2410                                 | 244601     | 24464          |
| Local revenue                  | 1,683,794                            | 2,234,894  | 75.34%         |
| State revenue                  | 8,754,419                            | 13,522,243 | 64.74%         |
| Federal revenue                | 1,037,074                            | 2,827,894  | 36.67%         |
| Total revenue                  | 11,475,287                           | 18,585,031 | 61.74%         |
| Expenditures                   |                                      |            |                |
| Operating                      |                                      |            |                |
| Salaries                       | 5,803,793                            | 8,519,882  | 68.12%         |
| Health Insurance               | 455,083                              | 657,025    | 69.26%         |
| Pension                        | 620,945                              | 950,690    | 65.32%         |
| Payroll Taxes                  | 472,112                              | 686,658    | 68.76%         |
| Purchase services              | 2,762,057                            | 6,733,508  | 41.02%         |
| Supplies & materials           | 877,914                              | 923,508    | 95.06%         |
| Capital outlay                 | 430,907                              | 113,760    | 378.79%        |
| Total Expenditures             | 11,422,811                           | 18,585,031 | 61.46%         |
| Net Operating Income (Deficit) | 52,476                               | <u> </u>   | -              |

## University Academy Revenue & Expenditure Previous Year Comparison For the YTD Ending February 28, 2023

|                                | 2/28/2022   | 2/28/2023  |    | \$ Change   | % Change |
|--------------------------------|-------------|------------|----|-------------|----------|
| Revenue                        |             |            |    |             |          |
| Local revenue                  | 1,869,954   | 1,683,794  | \$ | (186,160)   | -9.96%   |
| State revenue                  | 6,423,767   | 8,754,419  | \$ | 2,330,652   | 36.28%   |
| Federal revenue                | 1,782,182   | 1,037,074  | \$ | (745,108)   | -41.81%  |
| Total revenue                  | 10,075,903  | 11,475,287 | \$ | 1,399,384   | 13.89%   |
| Expenditures                   |             |            |    |             |          |
| Operating                      |             |            |    |             |          |
| Salaries                       | 5,554,381   | 5,803,793  | \$ | (249,412)   | -4.49%   |
| Health Insurance               | 431,891     | 455,083    | \$ | (23,192)    | -5.37%   |
| Pension                        | 594,701     | 620,945    | \$ | (26,244)    | -4.41%   |
| Payroll Taxes                  | 434,809     | 472,112    | \$ | (37,303)    | -8.58%   |
| Purchase services              | 2,393,713   | 2,762,057  | \$ | (368,344)   | -15.39%  |
| Supplies & materials           | 827,484     | 877,914    | \$ | (50,430)    | -6.09%   |
| Capital outlay                 | 1,224,908   | 430,907    | \$ | 794,001     | 64.82%   |
| Total Expenditures             | 11,461,887  | 11,422,811 | \$ | 39,076      | 0.34%    |
| Net Operating Income (Deficit) | (1,385,984) | 52,476     | \$ | (1,438,460) | 103.79%  |