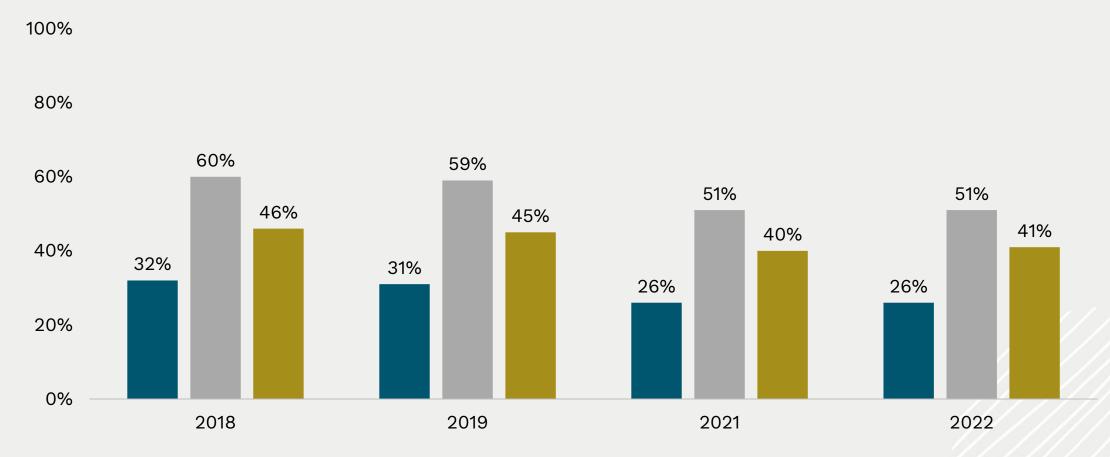

# Missouri 2022 State Proficiency: By Income

Proficient and Advanced (all subjects, by income)

■ FRL ■ Non FRL