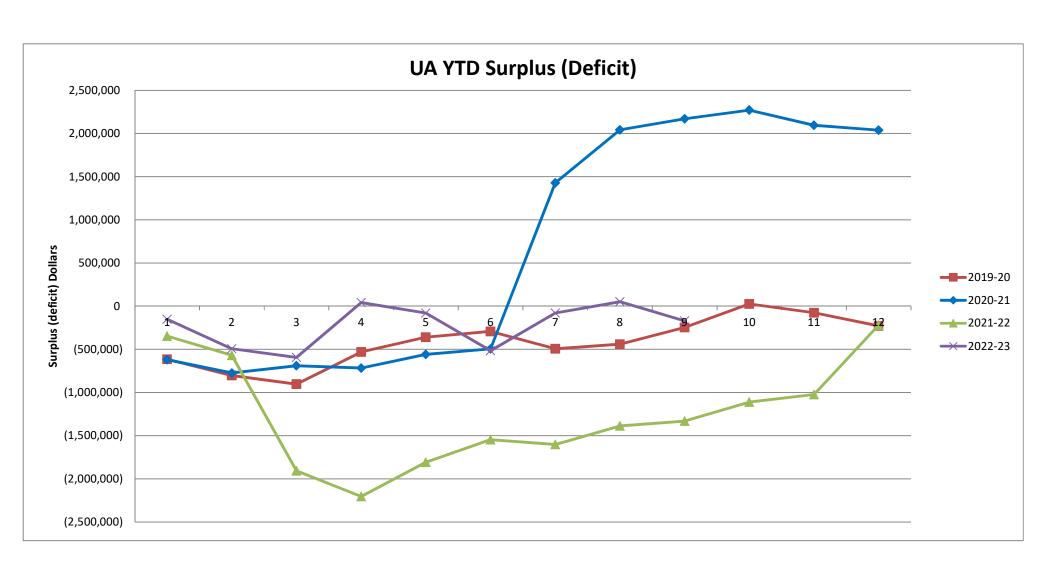

### Background:

**Overall**, February 2023 is showing a \$52,476 gain in comparison to the February 2022 loss of \$1,385,984. The February 2023 revenue level is higher by \$1,399,384 from the February 2022 level (\$11,475,287 for February 2023 and \$10,075,903 for February 2022). The February 2023 expenditure level is lower by \$39,076 from the February 2022 level (\$11,422,811 for February 2023 and \$11,461,887 for February 2022).

## University Academy Revenue & Expenditure Budget to Actual Summary For the YTD Ending February 28, 2023

|                                | Transactions to Approved Date Budget |            | % of<br>Budget |
|--------------------------------|--------------------------------------|------------|----------------|
| Revenue                        | 2410                                 | 244601     | 24464          |
| Local revenue                  | 1,683,794                            | 2,234,894  | 75.34%         |
| State revenue                  | 8,754,419                            | 13,522,243 | 64.74%         |
| Federal revenue                | 1,037,074                            | 2,827,894  | 36.67%         |
| Total revenue                  | 11,475,287                           | 18,585,031 | 61.74%         |
| Expenditures                   |                                      |            |                |
| Operating                      |                                      |            |                |
| Salaries                       | 5,803,793                            | 8,519,882  | 68.12%         |
| Health Insurance               | 455,083                              | 657,025    | 69.26%         |
| Pension                        | 620,945                              | 950,690    | 65.32%         |
| Payroll Taxes                  | 472,112                              | 686,658    | 68.76%         |
| Purchase services              | 2,762,057                            | 6,733,508  | 41.02%         |
| Supplies & materials           | 877,914                              | 923,508    | 95.06%         |
| Capital outlay                 | 430,907                              | 113,760    | 378.79%        |
| Total Expenditures             | 11,422,811                           | 18,585,031 | 61.46%         |
| Net Operating Income (Deficit) | 52,476                               | <u> </u>   | -              |

## University Academy Revenue & Expenditure Previous Year Comparison For the YTD Ending February 28, 2023

|                                | 2/28/2022   | 2/28/2023  |    | \$ Change   | % Change |
|--------------------------------|-------------|------------|----|-------------|----------|
| Revenue                        |             |            |    |             |          |
| Local revenue                  | 1,869,954   | 1,683,794  | \$ | (186,160)   | -9.96%   |
| State revenue                  | 6,423,767   | 8,754,419  | \$ | 2,330,652   | 36.28%   |
| Federal revenue                | 1,782,182   | 1,037,074  | \$ | (745,108)   | -41.81%  |
| Total revenue                  | 10,075,903  | 11,475,287 | \$ | 1,399,384   | 13.89%   |
| Expenditures                   |             |            |    |             |          |
| Operating                      |             |            |    |             |          |
| Salaries                       | 5,554,381   | 5,803,793  | \$ | (249,412)   | -4.49%   |
| Health Insurance               | 431,891     | 455,083    | \$ | (23,192)    | -5.37%   |
| Pension                        | 594,701     | 620,945    | \$ | (26,244)    | -4.41%   |
| Payroll Taxes                  | 434,809     | 472,112    | \$ | (37,303)    | -8.58%   |
| Purchase services              | 2,393,713   | 2,762,057  | \$ | (368,344)   | -15.39%  |
| Supplies & materials           | 827,484     | 877,914    | \$ | (50,430)    | -6.09%   |
| Capital outlay                 | 1,224,908   | 430,907    | \$ | 794,001     | 64.82%   |
| Total Expenditures             | 11,461,887  | 11,422,811 | \$ | 39,076      | 0.34%    |
| Net Operating Income (Deficit) | (1,385,984) | 52,476     | \$ | (1,438,460) | 103.79%  |