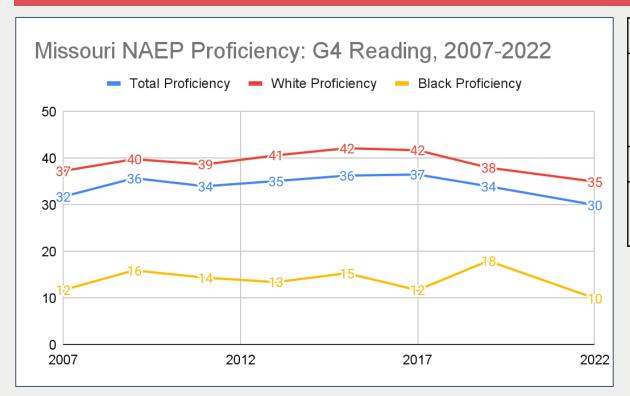

# National Long-Term Trends: NAEP (G4 Reading)

Missouri's performance on NAEP remained largely steady (or modestly increased) from 2007 to 2017, and has declined since. This decline has been at a pace more rapid than the rest of the country, with Missouri losing ground to other states.