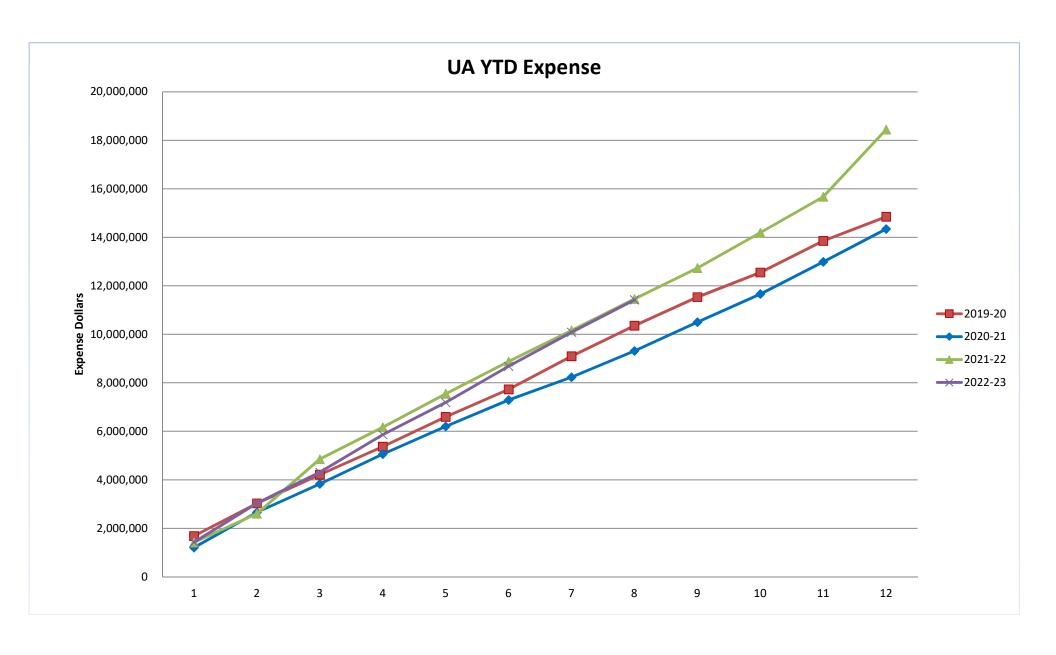

### Background:

**Overall**, February 2023 is showing a \$52,476 gain in comparison to the February 2022 loss of \$1,385,984. The February 2023 revenue level is higher by \$1,399,384 from the February 2022 level (\$11,475,287 for February 2023 and \$10,075,903 for February 2022). The February 2023 expenditure level is lower by \$39,076 from the February 2022 level (\$11,422,811 for February 2023 and \$11,461,887 for February 2022).

### **Expenses:**

Expenses are lower this year in comparison to FY 2022 by \$39,076.

Expenses have changed in the following categories:

- o **Labor expense** \$249,412 higher
- o **Benefits expense** \$86,739 higher
- o Purchase Services \$368,344 higher Instructional Services (PLTW, TFA, Coding Class)
- Supplies and Materials \$50,430 higher
- Capital Expenditure (\$794,001 lower) difference resulting from prior year ESSER purchases (Smart Boards, Playground construction, HVAC upgrades)

## University Academy Revenue & Expenditure Previous Year Comparison For the YTD Ending February 28, 2023

|                                | 2/28/2022   | 2/28/2023  |    | \$ Change   | % Change |
|--------------------------------|-------------|------------|----|-------------|----------|
| Revenue                        |             |            |    |             |          |
| Local revenue                  | 1,869,954   | 1,683,794  | \$ | (186,160)   | -9.96%   |
| State revenue                  | 6,423,767   | 8,754,419  | \$ | 2,330,652   | 36.28%   |
| Federal revenue                | 1,782,182   | 1,037,074  | \$ | (745,108)   | -41.81%  |
| Total revenue                  | 10,075,903  | 11,475,287 | \$ | 1,399,384   | 13.89%   |
| Expenditures                   |             |            |    |             |          |
| Operating                      |             |            |    |             |          |
| Salaries                       | 5,554,381   | 5,803,793  | \$ | (249,412)   | -4.49%   |
| Health Insurance               | 431,891     | 455,083    | \$ | (23,192)    | -5.37%   |
| Pension                        | 594,701     | 620,945    | \$ | (26,244)    | -4.41%   |
| Payroll Taxes                  | 434,809     | 472,112    | \$ | (37,303)    | -8.58%   |
| Purchase services              | 2,393,713   | 2,762,057  | \$ | (368,344)   | -15.39%  |
| Supplies & materials           | 827,484     | 877,914    | \$ | (50,430)    | -6.09%   |
| Capital outlay                 | 1,224,908   | 430,907    | \$ | 794,001     | 64.82%   |
| Total Expenditures             | 11,461,887  | 11,422,811 | \$ | 39,076      | 0.34%    |
| Net Operating Income (Deficit) | (1,385,984) | 52,476     | \$ | (1,438,460) | 103.79%  |