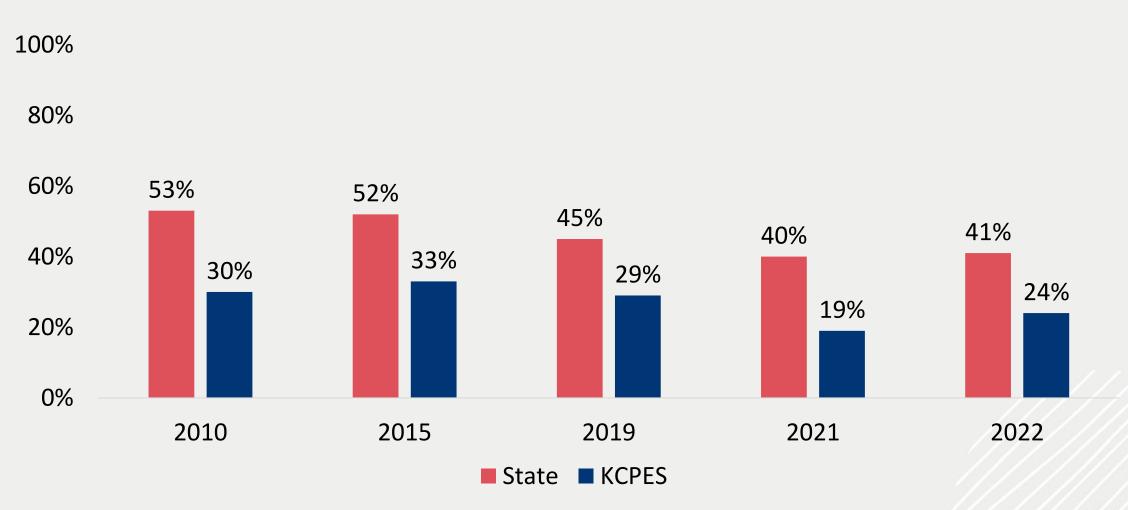

# Student Performance (Early Learners): 3<sup>rd</sup> Grade Reading Percent Proficient

- There are 2,174 students in grade 3 in KCPES who tested
- ▶20% of KCPES students are proficient or advanced in reading in grade 3
  - Statewide this rate is 41%
  - 14% proficiency for students who are black
  - 20% proficiency for students who are LatinX
- ➤ Of the 2,174:
  - 427 were proficient or advanced in reading (compared to just under 400 in 2021)
  - o 165 of the 427 are black
  - 98 of the 427 are Hispanic/LatinX
- ➤ Of the 2,174: 1,189 scored below basic (over 50%)
  - Below basic is equivalent to at least 1 or more grade levels behind.