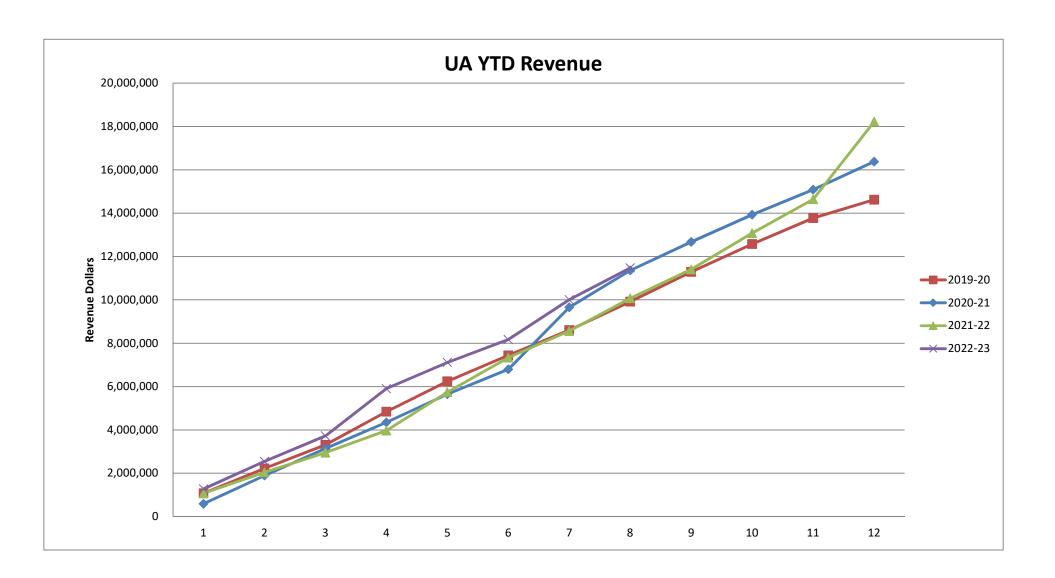

### Background:

**Overall**, February 2023 is showing a \$52,476 gain in comparison to the February 2022 loss of \$1,385,984. The February 2023 revenue level is higher by \$1,399,384 from the February 2022 level (\$11,475,287 for February 2023 and \$10,075,903 for February 2022). The February 2023 expenditure level is lower by \$39,076 from the February 2022 level (\$11,422,811 for February 2023 and \$11,461,887 for February 2022).

### Revenue:

The revenue is higher this year in comparison to FY 2022 by \$1,399,384. Revenue has changed in the following categories:

o Basic Aid/Classroom Trust \$2,162,663 higher – Funding Inequity Payments

## University Academy Revenue & Expenditure Previous Year Comparison For the YTD Ending February 28, 2023

|                                | 2/28/2022   | 2/28/2023  |    | \$ Change   | % Change |
|--------------------------------|-------------|------------|----|-------------|----------|
| Revenue                        |             |            |    |             |          |
| Local revenue                  | 1,869,954   | 1,683,794  | \$ | (186,160)   | -9.96%   |
| State revenue                  | 6,423,767   | 8,754,419  | \$ | 2,330,652   | 36.28%   |
| Federal revenue                | 1,782,182   | 1,037,074  | \$ | (745,108)   | -41.81%  |
| Total revenue                  | 10,075,903  | 11,475,287 | \$ | 1,399,384   | 13.89%   |
| Expenditures                   |             |            |    |             |          |
| Operating                      |             |            |    |             |          |
| Salaries                       | 5,554,381   | 5,803,793  | \$ | (249,412)   | -4.49%   |
| Health Insurance               | 431,891     | 455,083    | \$ | (23,192)    | -5.37%   |
| Pension                        | 594,701     | 620,945    | \$ | (26,244)    | -4.41%   |
| Payroll Taxes                  | 434,809     | 472,112    | \$ | (37,303)    | -8.58%   |
| Purchase services              | 2,393,713   | 2,762,057  | \$ | (368,344)   | -15.39%  |
| Supplies & materials           | 827,484     | 877,914    | \$ | (50,430)    | -6.09%   |
| Capital outlay                 | 1,224,908   | 430,907    | \$ | 794,001     | 64.82%   |
| Total Expenditures             | 11,461,887  | 11,422,811 | \$ | 39,076      | 0.34%    |
| Net Operating Income (Deficit) | (1,385,984) | 52,476     | \$ | (1,438,460) | 103.79%  |