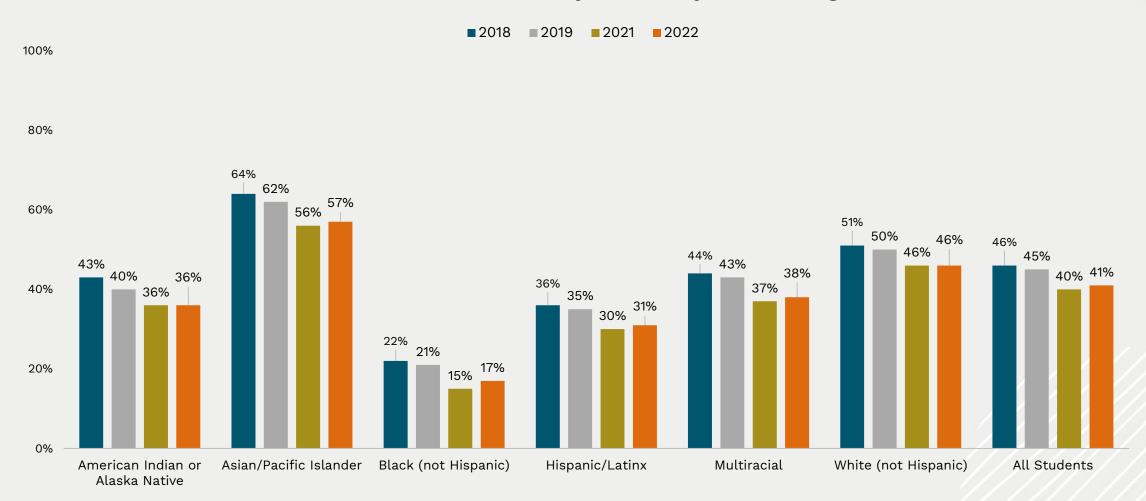

# Missouri 2022 State Proficiency: Rate/Ethnicity

**Proficient + Advanced (race/ethnicity) for All Subjects (including science)** 