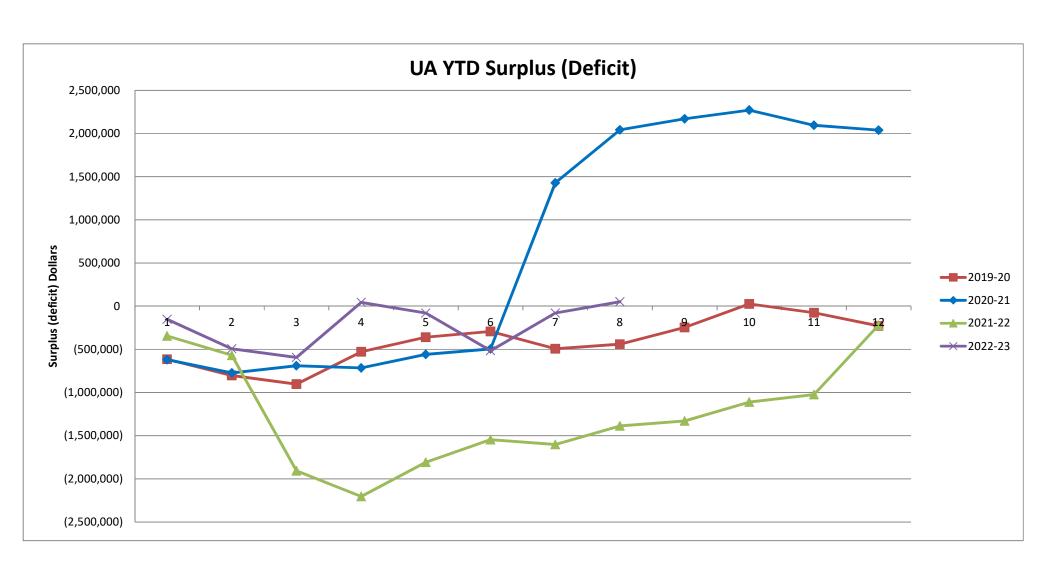

### Background:

**Overall**, February 2023 is showing a \$52,476 gain in comparison to the February 2022 loss of \$1,385,984. The February 2023 revenue level is higher by \$1,399,384 from the February 2022 level (\$11,475,287 for February 2023 and \$10,075,903 for February 2022). The February 2023 expenditure level is lower by \$39,076 from the February 2022 level (\$11,422,811 for February 2023 and \$11,461,887 for February 2022).

## University Academy Revenue & Expenditure Budget to Actual Summary For the YTD Ending February 28, 2023

|                                | Transactions to Approved Date Budget |            | % of<br>Budget |
|--------------------------------|--------------------------------------|------------|----------------|
| Revenue                        | 2410                                 | 244601     | 24464          |
| Local revenue                  | 1,683,794                            | 2,234,894  | 75.34%         |
| State revenue                  | 8,754,419                            | 13,522,243 | 64.74%         |
| Federal revenue                | 1,037,074                            | 2,827,894  | 36.67%         |
| Total revenue                  | 11,475,287                           | 18,585,031 | 61.74%         |
| Expenditures                   |                                      |            |                |
| Operating                      |                                      |            |                |
| Salaries                       | 5,803,793                            | 8,519,882  | 68.12%         |
| Health Insurance               | 455,083                              | 657,025    | 69.26%         |
| Pension                        | 620,945                              | 950,690    | 65.32%         |
| Payroll Taxes                  | 472,112                              | 686,658    | 68.76%         |
| Purchase services              | 2,762,057                            | 6,733,508  | 41.02%         |
| Supplies & materials           | 877,914                              | 923,508    | 95.06%         |
| Capital outlay                 | 430,907                              | 113,760    | 378.79%        |
| Total Expenditures             | 11,422,811                           | 18,585,031 | 61.46%         |
| Net Operating Income (Deficit) | 52,476                               | <u> </u>   | -              |

## University Academy Revenue & Expenditure Previous Year Comparison For the YTD Ending February 28, 2023

|                                | 2/28/2022   | 2/28/2023  |    | \$ Change   | % Change |
|--------------------------------|-------------|------------|----|-------------|----------|
| Revenue                        |             |            |    |             |          |
| Local revenue                  | 1,869,954   | 1,683,794  | \$ | (186,160)   | -9.96%   |
| State revenue                  | 6,423,767   | 8,754,419  | \$ | 2,330,652   | 36.28%   |
| Federal revenue                | 1,782,182   | 1,037,074  | \$ | (745,108)   | -41.81%  |
| Total revenue                  | 10,075,903  | 11,475,287 | \$ | 1,399,384   | 13.89%   |
| Expenditures                   |             |            |    |             |          |
| Operating                      |             |            |    |             |          |
| Salaries                       | 5,554,381   | 5,803,793  | \$ | (249,412)   | -4.49%   |
| Health Insurance               | 431,891     | 455,083    | \$ | (23,192)    | -5.37%   |
| Pension                        | 594,701     | 620,945    | \$ | (26,244)    | -4.41%   |
| Payroll Taxes                  | 434,809     | 472,112    | \$ | (37,303)    | -8.58%   |
| Purchase services              | 2,393,713   | 2,762,057  | \$ | (368,344)   | -15.39%  |
| Supplies & materials           | 827,484     | 877,914    | \$ | (50,430)    | -6.09%   |
| Capital outlay                 | 1,224,908   | 430,907    | \$ | 794,001     | 64.82%   |
| Total Expenditures             | 11,461,887  | 11,422,811 | \$ | 39,076      | 0.34%    |
| Net Operating Income (Deficit) | (1,385,984) | 52,476     | \$ | (1,438,460) | 103.79%  |