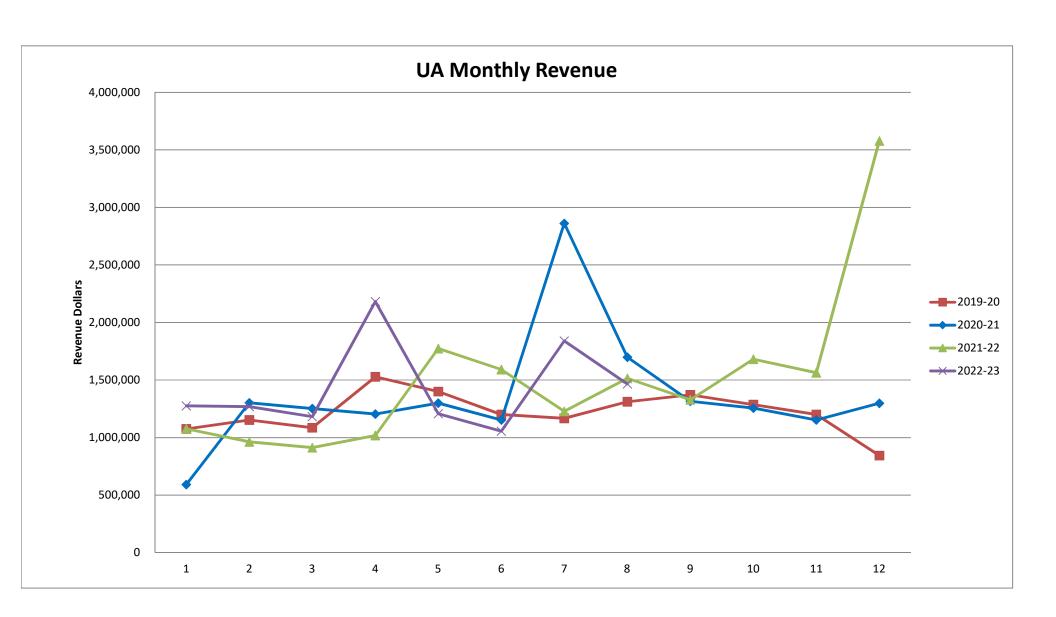

### Background:

**Overall**, February 2023 is showing a \$52,476 gain in comparison to the February 2022 loss of \$1,385,984. The February 2023 revenue level is higher by \$1,399,384 from the February 2022 level (\$11,475,287 for February 2023 and \$10,075,903 for February 2022). The February 2023 expenditure level is lower by \$39,076 from the February 2022 level (\$11,422,811 for February 2023 and \$11,461,887 for February 2022).

### Revenue:

The revenue is higher this year in comparison to FY 2022 by \$1,399,384. Revenue has changed in the following categories:

o Basic Aid/Classroom Trust \$2,162,663 higher – Funding Inequity Payments

Transport \$167,989 higher – funding increase

o **Title & SPED** \$104,014 higher – timing

o **Prop C** \$97,580 higher – FY22 WADA increase

Earnings on Deposits
 Food Service
 Medicaid
 \$36,776 higher
 \$22,589 higher
 \$16,018 higher

Other Federal Revenue
 Other Local Revenue
 (\$887,728 lower) – prior year ESSER funding
 (\$300,943 lower) – prior year KCPS Payment

Grants & Donations (\$20,072 lower)All Other \$498 higher