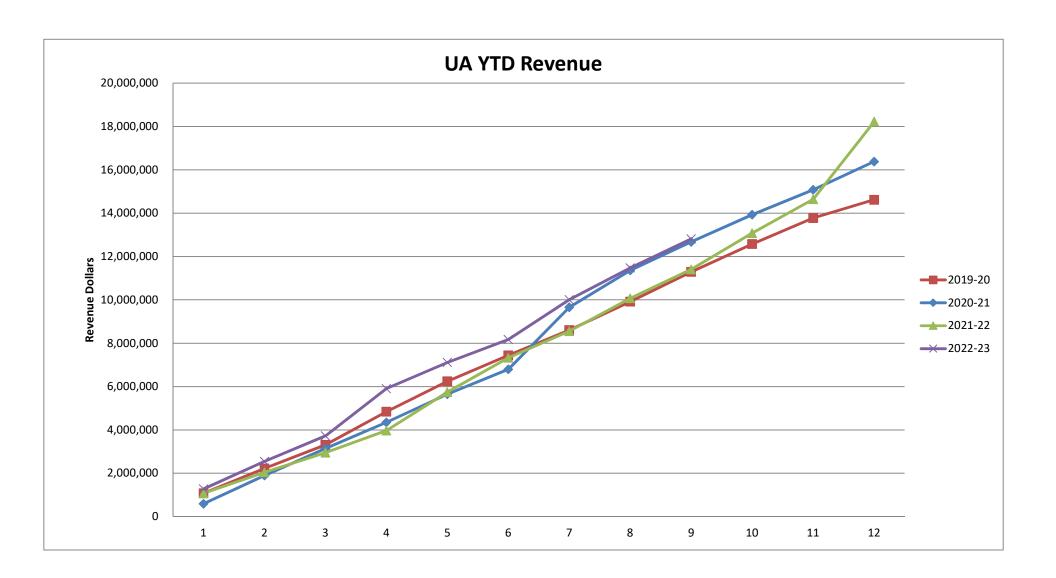

## University Academy Revenue & Expenditure Budget to Actual Summary For the YTD Ending February 28, 2023

|                                | Transactions to Approved Date Budget |            | % of<br>Budget |
|--------------------------------|--------------------------------------|------------|----------------|
| Revenue                        | 2410                                 | 244601     | 24464          |
| Local revenue                  | 1,683,794                            | 2,234,894  | 75.34%         |
| State revenue                  | 8,754,419                            | 13,522,243 | 64.74%         |
| Federal revenue                | 1,037,074                            | 2,827,894  | 36.67%         |
| Total revenue                  | 11,475,287                           | 18,585,031 | 61.74%         |
| Expenditures                   |                                      |            |                |
| Operating                      |                                      |            |                |
| Salaries                       | 5,803,793                            | 8,519,882  | 68.12%         |
| Health Insurance               | 455,083                              | 657,025    | 69.26%         |
| Pension                        | 620,945                              | 950,690    | 65.32%         |
| Payroll Taxes                  | 472,112                              | 686,658    | 68.76%         |
| Purchase services              | 2,762,057                            | 6,733,508  | 41.02%         |
| Supplies & materials           | 877,914                              | 923,508    | 95.06%         |
| Capital outlay                 | 430,907                              | 113,760    | 378.79%        |
| Total Expenditures             | 11,422,811                           | 18,585,031 | 61.46%         |
| Net Operating Income (Deficit) | 52,476                               | <u> </u>   | -              |

## University Academy Revenue & Expenditure Previous Year Comparison For the YTD Ending February 28, 2023

|                                | 2/28/2022   | 2/28/2023  |    | \$ Change   | % Change |
|--------------------------------|-------------|------------|----|-------------|----------|
| Revenue                        |             |            |    |             |          |
| Local revenue                  | 1,869,954   | 1,683,794  | \$ | (186,160)   | -9.96%   |
| State revenue                  | 6,423,767   | 8,754,419  | \$ | 2,330,652   | 36.28%   |
| Federal revenue                | 1,782,182   | 1,037,074  | \$ | (745,108)   | -41.81%  |
| Total revenue                  | 10,075,903  | 11,475,287 | \$ | 1,399,384   | 13.89%   |
| Expenditures                   |             |            |    |             |          |
| Operating                      |             |            |    |             |          |
| Salaries                       | 5,554,381   | 5,803,793  | \$ | (249,412)   | -4.49%   |
| Health Insurance               | 431,891     | 455,083    | \$ | (23,192)    | -5.37%   |
| Pension                        | 594,701     | 620,945    | \$ | (26,244)    | -4.41%   |
| Payroll Taxes                  | 434,809     | 472,112    | \$ | (37,303)    | -8.58%   |
| Purchase services              | 2,393,713   | 2,762,057  | \$ | (368,344)   | -15.39%  |
| Supplies & materials           | 827,484     | 877,914    | \$ | (50,430)    | -6.09%   |
| Capital outlay                 | 1,224,908   | 430,907    | \$ | 794,001     | 64.82%   |
| Total Expenditures             | 11,461,887  | 11,422,811 | \$ | 39,076      | 0.34%    |
| Net Operating Income (Deficit) | (1,385,984) | 52,476     | \$ | (1,438,460) | 103.79%  |

### University Academy Revenue Summary For the YTD Ending February 28, 2023

|                                      | Revenue to | Approved   | % of    |
|--------------------------------------|------------|------------|---------|
|                                      | Date       | Budget     | Budget  |
| Revenue from local sources           |            |            |         |
| Earnings on deposits                 | 34,577     | 10,000     | 345.77% |
| Sales tax - prop C                   | 1,161,076  | 1,598,442  | 72.64%  |
| Unrestricted gifts & grants          | 13,506     | -          | 0.00%   |
| Restricted gifts & grants            | 285,147    | 372,755    | 76.50%  |
| Food service sales                   | 76         | 83,556     | 0.09%   |
| Fundraising revenue                  | 6,575      | 70,140     | 9.37%   |
| Other local revenue                  | 182,837    | 100,000    | 182.84% |
| Total local revenue                  | 1,683,794  | 2,234,893  | 75.34%  |
| Revenue from state sources           |            |            |         |
| Basic formula                        | 8,219,794  | 12,819,125 | 64.12%  |
| Transportation                       | 203,784    | 278,118    | 73.27%  |
| Basis formula - classroom trust fund | 330,841    | 425,000    | 77.84%  |
| Other Revenue                        | -          | -          | 0.00%   |
| Total state revenue                  | 8,754,419  | 13,522,243 | 64.74%  |
| Revenue from federal sources         |            |            |         |
| Medicaid revenue                     | 35,041     | 40,000     | 87.60%  |
| School lunch program                 | 269,031    | 368,613    | 72.98%  |
| School breakfast program             | 173,494    | 188,698    | 91.94%  |
| School Food Service-Summer           | -          | 52,928     | 0.00%   |
| Title I                              | 297,706    | 440,145    | 67.64%  |
| Title II Part A                      | 33,451     | 49,652     | 67.37%  |
| Title IV                             | 20,341     | 31,937     | 63.69%  |
| Part B/SPED revenue                  | 138,136    | 184,088    | 75.04%  |
| Other Federal Revenue                | 69,874     | 1,471,834  | 4.75%   |
| Total federal revenue                | 1,037,074  | 2,827,895  | 36.67%  |
| Totals                               | 11,475,287 | 18,585,031 | 61.74%  |