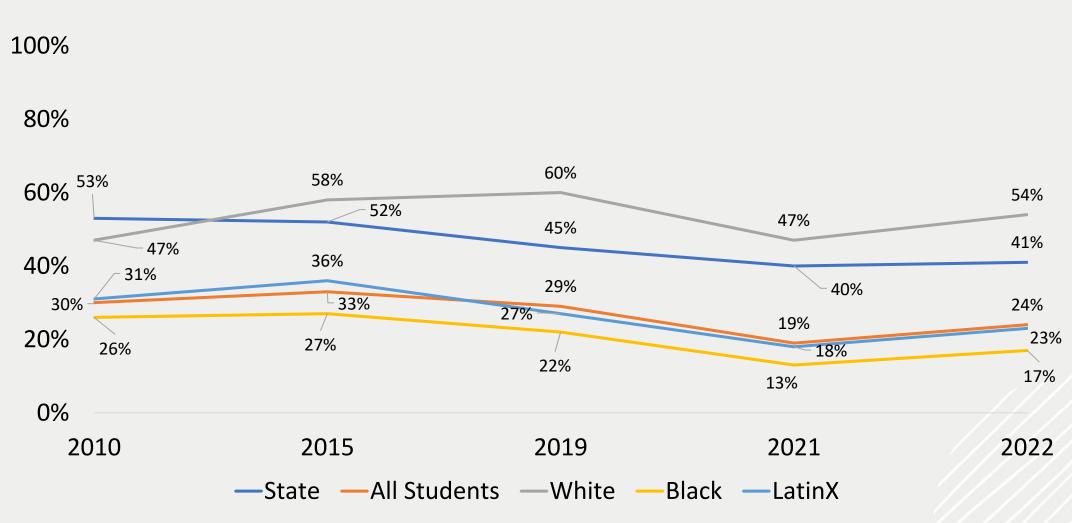

# Summary of Findings: Performance

- 1. Nationally: As a state, Missouri has lost ground relative to other states in terms of the percentage of kids who are proficient and/or advanced. This is true across reading and math.
- 2. Missouri: Within Missouri, students have had a very slight/almost flat recovery from the "COVID dip," and that is true across student groups, including students who are Black, Latino, and low-income.
- 3. Kansas City: Students in KCPES (all district/charter public students) had a "bounce back" from 2021 to 2022, after a steep COVID loss. Students "gained back" about 50% of the decline from 2019 to 2021 in 2021 to 2022.
  - Across race/ethnicity, the "bounce back" holds in a similar manner, with all racial/ethnic groups seeing similar rates of improvement.
  - Relative to surrounding districts and counties, KCPES improved more.
  - Kansas City is home to the top 6 LEAs for student growth and 12 who are in the top 10% around the state, suggesting KC is closing the gap and growing students faster than the state.
- 4. Concerningly, across country, the state, and in KC, the data suggests that our youngest learners are still declining or not improving, suggesting that the impact of COVID on students PK-3 is lingering.

# Student Performance (Early Learners): 3<sup>rd</sup> Grade Reading Percent Proficient

- There are 2,174 students in grade 3 in KCPES who tested
- ▶20% of KCPES students are proficient or advanced in reading in grade 3
  - Statewide this rate is 41%
  - 14% proficiency for students who are black
  - 20% proficiency for students who are LatinX
- ➤ Of the 2,174:
  - 427 were proficient or advanced in reading (compared to just under 400 in 2021)
  - o 165 of the 427 are black
  - 98 of the 427 are Hispanic/LatinX
- ➤ Of the 2,174: 1,189 scored below basic (over 50%)
  - Below basic is equivalent to at least 1 or more grade levels behind.