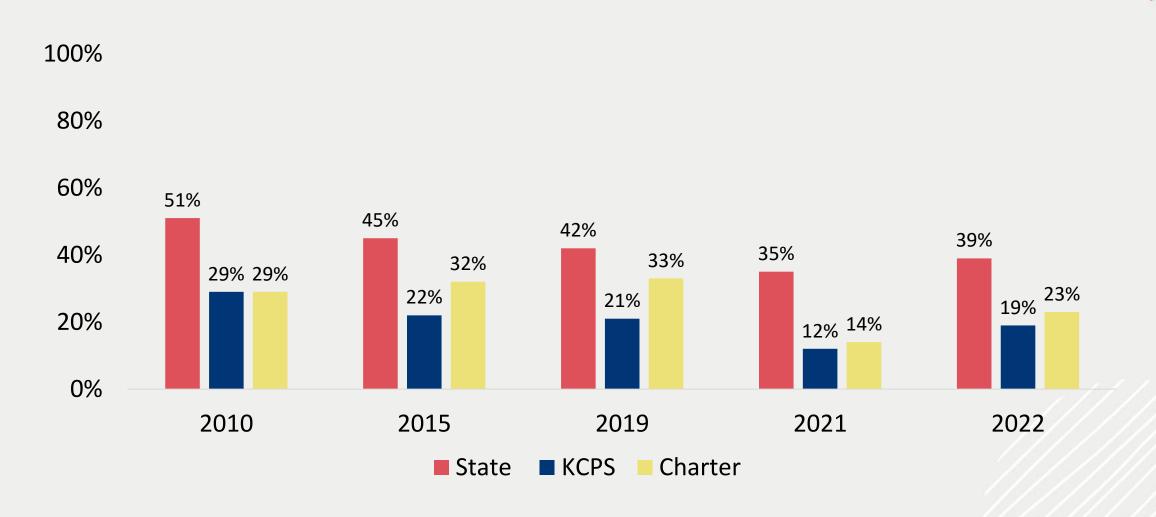

# Summary of Findings: Performance

- 1. Nationally: As a state, Missouri has lost ground relative to other states in terms of the percentage of kids who are proficient and/or advanced. This is true across reading and math.
- 2. Missouri: Within Missouri, students have had a very slight/almost flat recovery from the "COVID dip," and that is true across student groups, including students who are Black, Latino, and low-income.
- 3. Kansas City: Students in KCPES (all district/charter public students) had a "bounce back" from 2021 to 2022, after a steep COVID loss. Students "gained back" about 50% of the decline from 2019 to 2021 in 2021 to 2022.
  - Across race/ethnicity, the "bounce back" holds in a similar manner, with all racial/ethnic groups seeing similar rates of improvement.
  - Relative to surrounding districts and counties, KCPES improved more.
  - Kansas City is home to the top 6 LEAs for student growth and 12 who are in the top 10% around the state, suggesting KC is closing the gap and growing students faster than the state.
- 4. Concerningly, across country, the state, and in KC, the data suggests that our youngest learners are still declining or not improving, suggesting that the impact of COVID on students PK-3 is lingering.