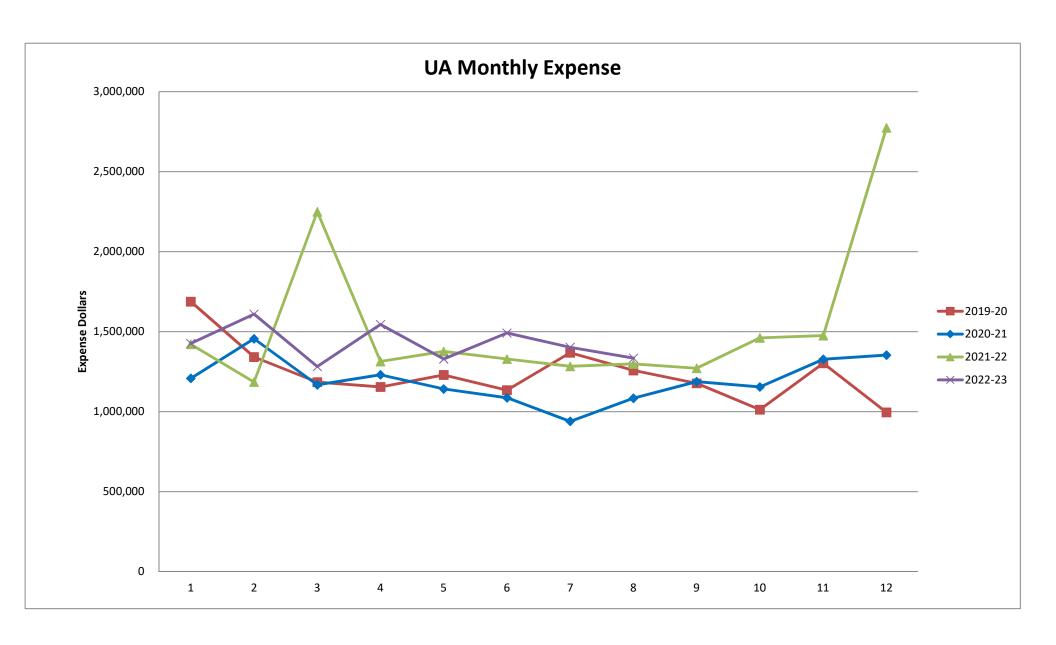

### Background:

**Overall**, February 2023 is showing a \$52,476 gain in comparison to the February 2022 loss of \$1,385,984. The February 2023 revenue level is higher by \$1,399,384 from the February 2022 level (\$11,475,287 for February 2023 and \$10,075,903 for February 2022). The February 2023 expenditure level is lower by \$39,076 from the February 2022 level (\$11,422,811 for February 2023 and \$11,461,887 for February 2022).

### **Expenses:**

Expenses are lower this year in comparison to FY 2022 by \$39,076.

Expenses have changed in the following categories:

- o **Labor expense** \$249,412 higher
- o **Benefits expense** \$86,739 higher
- o Purchase Services \$368,344 higher Instructional Services (PLTW, TFA, Coding Class)
- Supplies and Materials \$50,430 higher
- Capital Expenditure (\$794,001 lower) difference resulting from prior year ESSER purchases (Smart Boards, Playground construction, HVAC upgrades)