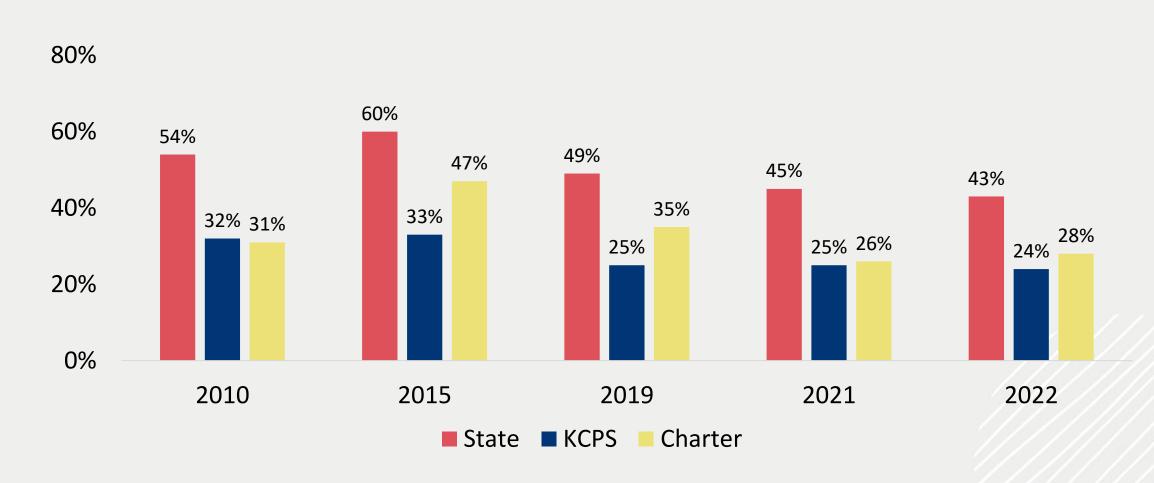

# Summary of Findings: Performance

- 1. Nationally: As a state, Missouri has lost ground relative to other states in terms of the percentage of kids who are proficient and/or advanced. This is true across reading and math.
- 2. Missouri: Within Missouri, students have had a very slight/almost flat recovery from the "COVID dip," and that is true across student groups, including students who are Black, Latino, and low-income.
- 3. Kansas City: Students in KCPES (all district/charter public students) had a "bounce back" from 2021 to 2022, after a steep COVID loss. Students "gained back" about 50% of the decline from 2019 to 2021 in 2021 to 2022.
  - Across race/ethnicity, the "bounce back" holds in a similar manner, with all racial/ethnic groups seeing similar rates of improvement.
  - Relative to surrounding districts and counties, KCPES improved more.
  - Kansas City is home to the top 6 LEAs for student growth and 12 who are in the top 10% around the state, suggesting KC is closing the gap and growing students faster than the state.
- 4. Concerningly, across country, the state, and in KC, the data suggests that our youngest learners are still declining or not improving, suggesting that the impact of COVID on students PK-3 is lingering.