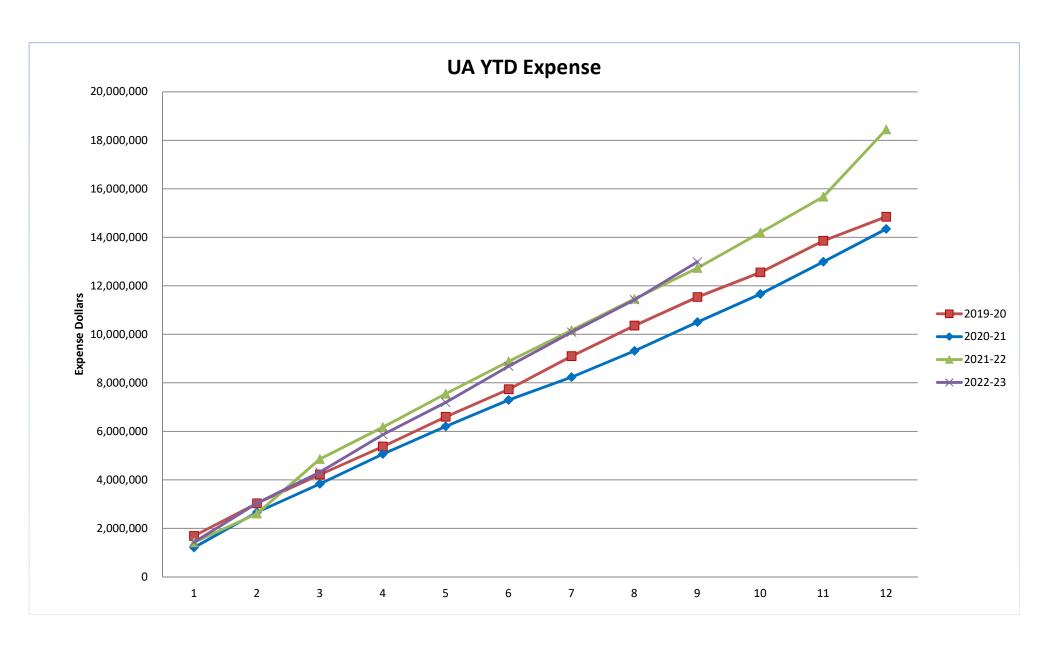

## University Academy Revenue & Expenditure Budget to Actual Summary For the YTD Ending February 28, 2023

|                                | Transactions to Approved Date Budget |            | % of<br>Budget |
|--------------------------------|--------------------------------------|------------|----------------|
| Revenue                        | 2410                                 | 244601     | 24464          |
| Local revenue                  | 1,683,794                            | 2,234,894  | 75.34%         |
| State revenue                  | 8,754,419                            | 13,522,243 | 64.74%         |
| Federal revenue                | 1,037,074                            | 2,827,894  | 36.67%         |
| Total revenue                  | 11,475,287                           | 18,585,031 | 61.74%         |
| Expenditures                   |                                      |            |                |
| Operating                      |                                      |            |                |
| Salaries                       | 5,803,793                            | 8,519,882  | 68.12%         |
| Health Insurance               | 455,083                              | 657,025    | 69.26%         |
| Pension                        | 620,945                              | 950,690    | 65.32%         |
| Payroll Taxes                  | 472,112                              | 686,658    | 68.76%         |
| Purchase services              | 2,762,057                            | 6,733,508  | 41.02%         |
| Supplies & materials           | 877,914                              | 923,508    | 95.06%         |
| Capital outlay                 | 430,907                              | 113,760    | 378.79%        |
| Total Expenditures             | 11,422,811                           | 18,585,031 | 61.46%         |
| Net Operating Income (Deficit) | 52,476                               | <u> </u>   | -              |

## University Academy Revenue & Expenditure Previous Year Comparison For the YTD Ending February 28, 2023

|                                | 2/28/2022   | 2/28/2023  |    | \$ Change   | % Change |
|--------------------------------|-------------|------------|----|-------------|----------|
| Revenue                        |             |            |    |             |          |
| Local revenue                  | 1,869,954   | 1,683,794  | \$ | (186,160)   | -9.96%   |
| State revenue                  | 6,423,767   | 8,754,419  | \$ | 2,330,652   | 36.28%   |
| Federal revenue                | 1,782,182   | 1,037,074  | \$ | (745,108)   | -41.81%  |
| Total revenue                  | 10,075,903  | 11,475,287 | \$ | 1,399,384   | 13.89%   |
| Expenditures                   |             |            |    |             |          |
| Operating                      |             |            |    |             |          |
| Salaries                       | 5,554,381   | 5,803,793  | \$ | (249,412)   | -4.49%   |
| Health Insurance               | 431,891     | 455,083    | \$ | (23,192)    | -5.37%   |
| Pension                        | 594,701     | 620,945    | \$ | (26,244)    | -4.41%   |
| Payroll Taxes                  | 434,809     | 472,112    | \$ | (37,303)    | -8.58%   |
| Purchase services              | 2,393,713   | 2,762,057  | \$ | (368,344)   | -15.39%  |
| Supplies & materials           | 827,484     | 877,914    | \$ | (50,430)    | -6.09%   |
| Capital outlay                 | 1,224,908   | 430,907    | \$ | 794,001     | 64.82%   |
| Total Expenditures             | 11,461,887  | 11,422,811 | \$ | 39,076      | 0.34%    |
| Net Operating Income (Deficit) | (1,385,984) | 52,476     | \$ | (1,438,460) | 103.79%  |